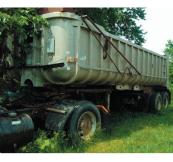

## *-Items from the* **John David Huber Trust**

2006 Chevy 3500 15 passenger van 318K miles, (rebuilt title) 2001 GMC 2500HD 6.6L diesel, auto, 4x4, 159K miles (rebuilt title) 1984 GMC Brigadier road tractor (w/ Cummins motor, 9 speed transmission, single axle w/ air brakes, 140K miles) 1997 Fruehauf aluminum dump trailer w/ air brakes 2002 Hilsboro 24' gooseneck flatbed trailer, tandem dually, 10K axles 1998 Hilsboro *Endura* 7x24 aluminum livestock trailer 17' gooseneck triple axle skid loader trailer Ditch Witch trencher/backhoe, model 30, 4x4 (none running) Bobcat 843 skid loader, diesel, 4911 hrs, sn. 5020M-12051