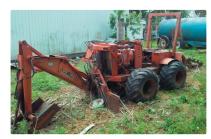

## *-Items from the* **John David Huber Trust**

2006 Chevy 3500 15 passenger van 318K miles, (rebuilt title) 2001 GMC 2500HD 6.6L diesel, auto, 4x4, 159K miles (rebuilt title) 1984 GMC Brigadier road tractor (w/ Cummins motor, 9 speed transmission, single axle w/ air brakes, 140K miles) 1997 Fruehauf aluminum dump trailer w/ air brakes 2002 Hilsboro 24' gooseneck flatbed trailer, tandem dually, 10K axles 1998 Hilsboro *Endura* 7x24 aluminum livestock trailer 17' gooseneck triple axle skid loader trailer Ditch Witch trencher/backhoe, model 30, 4x4 (none running) Bobcat 843 skid loader, diesel, 4911 hrs, sn. 5020M-12051