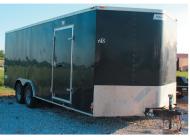

## **Tractors - Machinery - Trailers**

FOOD BY COUNTRY COOKIN

**Lawn Mower - Tiller - Building Materials** 

1969 JD 4020 diesel tractor, side console, triple remote, new tach & guages, M&W turbo, alum. oil pan, rebuilt hydraulics, good tractor (hrs. unknown) Ford 3910 Series 11 tractor 42 hp. recent repairs (3500 hr.) 830 Case tractor, needs work - Vermeer 7030 The Gator 9' disc mower 1979 Ford F600 cab & chassis 370 V8 engine 11R22.5 Mich. tires (runs good) JD 640 hay rake - AC side delivery hay rake - (2) Parker gravity flow wagons Galvanized gravity flow on HD gear - JD 24T square baler sn. 062164E (nice) Pioneer forecart - JD #37 pull type sickle bar mower 9' bar - 10' utility trailer 1993 Maxwell 16' utility trailer - Southwest Expressline 7x14 cargo trailer 2014 Haulmark 8'x20' cargo trailer w/ side door & back ramp Terex/Amida AL 4000 Light Tower, w/ Kubota engine 6496 hr. (runs good)