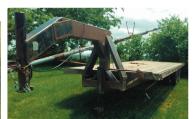

## *-Items from the* **John David Huber Trust**

2006 Chevy 3500 15 passenger van 318K miles, (rebuilt title) 2001 GMC 2500HD 6.6L diesel, auto, 4x4, 159K miles (rebuilt title) 1984 GMC Brigadier road tractor (w/ Cummins motor, 9 speed transmission, single axle w/ air brakes, 140K miles) 1997 Fruehauf aluminum dump trailer w/ air brakes 2002 Hilsboro 24' gooseneck flatbed trailer, tandem dually, 10K axles 1998 Hilsboro *Endura* 7x24 aluminum livestock trailer 17' gooseneck triple axle skid loader trailer Ditch Witch trencher/backhoe, model 30, 4x4 (none running) Bobcat 843 skid loader, diesel, 4911 hrs, sn. 5020M-12051