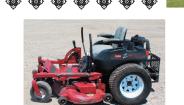

Toro Z Master ZTR 52" w/ newer 20 hp Honda Troy-bilt garden tiller - load of building materials 11 pc. 2x8 12' white oak lumber - several 1x6 4' lumber Old barn beams - misc. stacks of metal etc.

New skidsteer attachments: from Kivel attachments, 1 year warranty