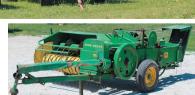

## **Tractors - Machinery - Trailers**

FOOD BY COUNTRY COOKIN

**Lawn Mower - Tiller - Building Materials** 

1969 JD 4020 diesel tractor, side console, triple remote, new tach & guages, M&W turbo, alum. oil pan, rebuilt hydraulics, good tractor (hrs. unknown) Ford 3910 Series 11 tractor 42 hp. recent repairs (3500 hr.) 830 Case tractor, needs work - Vermeer 7030 The Gator 9' disc mower 1979 Ford F600 cab & chassis 370 V8 engine 11R22.5 Mich. tires (runs good) JD 640 hay rake - AC side delivery hay rake - (2) Parker gravity flow wagons Galvanized gravity flow on HD gear - JD 24T square baler sn. 062164E (nice) Pioneer forecart - JD #37 pull type sickle bar mower 9' bar - 10' utility trailer 1993 Maxwell 16' utility trailer - Southwest Expressline 7x14 cargo trailer 2014 Haulmark 8'x20' cargo trailer w/ side door & back ramp Terex/Amida AL 4000 Light Tower, w/ Kubota engine 6496 hr. (runs good)