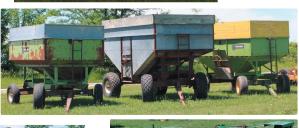

## **Tractors - Machinery - Trailers**

FOOD BY COUNTRY COOKIN

**Lawn Mower - Tiller - Building Materials** 

1969 JD 4020 diesel tractor, side console, triple remote, new tach & guages, M&W turbo, alum. oil pan, rebuilt hydraulics, good tractor (hrs. unknown) Ford 3910 Series 11 tractor 42 hp. recent repairs (3500 hr.) 830 Case tractor, needs work - Vermeer 7030 The Gator 9' disc mower 1979 Ford F600 cab & chassis 370 V8 engine 11R22.5 Mich. tires (runs good) JD 640 hay rake - AC side delivery hay rake - (2) Parker gravity flow wagons Galvanized gravity flow on HD gear - JD 24T square baler sn. 062164E (nice) Pioneer forecart - JD #37 pull type sickle bar mower 9' bar - 10' utility trailer 1993 Maxwell 16' utility trailer - Southwest Expressline 7x14 cargo trailer 2014 Haulmark 8'x20' cargo trailer w/ side door & back ramp Terex/Amida AL 4000 Light Tower, w/ Kubota engine 6496 hr. (runs good)