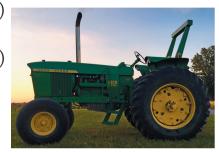

## **Tractors - Machinery - Trailers**

FOOD BY COUNTRY COOKIN

**Lawn Mower - Tiller - Building Materials** 

1969 JD 4020 diesel tractor, side console, triple remote, new tach & guages, M&W turbo, alum. oil pan, rebuilt hydraulics, good tractor (hrs. unknown) Ford 3910 Series 11 tractor 42 hp. recent repairs (3500 hr.) 830 Case tractor, needs work - Vermeer 7030 The Gator 9' disc mower 1979 Ford F600 cab & chassis 370 V8 engine 11R22.5 Mich. tires (runs good) JD 640 hay rake - AC side delivery hay rake - (2) Parker gravity flow wagons Galvanized gravity flow on HD gear - JD 24T square baler sn. 062164E (nice) Pioneer forecart - JD #37 pull type sickle bar mower 9' bar - 10' utility trailer 1993 Maxwell 16' utility trailer - Southwest Expressline 7x14 cargo trailer 2014 Haulmark 8'x20' cargo trailer w/ side door & back ramp Terex/Amida AL 4000 Light Tower, w/ Kubota engine 6496 hr. (runs good)