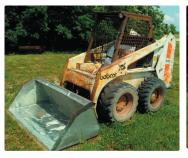

## *-Items from the* **John David Huber Trust**

2006 Chevy 3500 15 passenger van 318K miles, (rebuilt title) 2001 GMC 2500HD 6.6L diesel, auto, 4x4, 159K miles (rebuilt title) 1984 GMC Brigadier road tractor (w/ Cummins motor, 9 speed transmission, single axle w/ air brakes, 140K miles) 1997 Fruehauf aluminum dump trailer w/ air brakes 2002 Hilsboro 24' gooseneck flatbed trailer, tandem dually, 10K axles 1998 Hilsboro *Endura* 7x24 aluminum livestock trailer 17' gooseneck triple axle skid loader trailer Ditch Witch trencher/backhoe, model 30, 4x4 (none running) Bobcat 843 skid loader, diesel, 4911 hrs, sn. 5020M-12051