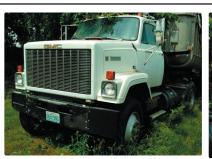

## *-Items from the* **John David Huber Trust**

2006 Chevy 3500 15 passenger van 318K miles, (rebuilt title) 2001 GMC 2500HD 6.6L diesel, auto, 4x4, 159K miles (rebuilt title) 1984 GMC Brigadier road tractor (w/ Cummins motor, 9 speed transmission, single axle w/ air brakes, 140K miles) 1997 Fruehauf aluminum dump trailer w/ air brakes 2002 Hilsboro 24' gooseneck flatbed trailer, tandem dually, 10K axles 1998 Hilsboro *Endura* 7x24 aluminum livestock trailer 17' gooseneck triple axle skid loader trailer Ditch Witch trencher/backhoe, model 30, 4x4 (none running) Bobcat 843 skid loader, diesel, 4911 hrs, sn. 5020M-12051