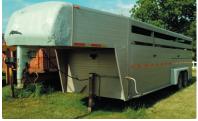

## *-Items from the* **John David Huber Trust**

2006 Chevy 3500 15 passenger van 318K miles, (rebuilt title) 2001 GMC 2500HD 6.6L diesel, auto, 4x4, 159K miles (rebuilt title) 1984 GMC Brigadier road tractor (w/ Cummins motor, 9 speed transmission, single axle w/ air brakes, 140K miles) 1997 Fruehauf aluminum dump trailer w/ air brakes 2002 Hilsboro 24' gooseneck flatbed trailer, tandem dually, 10K axles 1998 Hilsboro *Endura* 7x24 aluminum livestock trailer 17' gooseneck triple axle skid loader trailer Ditch Witch trencher/backhoe, model 30, 4x4 (none running) Bobcat 843 skid loader, diesel, 4911 hrs, sn. 5020M-12051