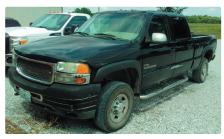

## *-Items from the* **John David Huber Trust**

2006 Chevy 3500 15 passenger van 318K miles, (rebuilt title) 2001 GMC 2500HD 6.6L diesel, auto, 4x4, 159K miles (rebuilt title) 1984 GMC Brigadier road tractor (w/ Cummins motor, 9 speed transmission, single axle w/ air brakes, 140K miles) 1997 Fruehauf aluminum dump trailer w/ air brakes 2002 Hilsboro 24' gooseneck flatbed trailer, tandem dually, 10K axles 1998 Hilsboro *Endura* 7x24 aluminum livestock trailer 17' gooseneck triple axle skid loader trailer Ditch Witch trencher/backhoe, model 30, 4x4 (none running) Bobcat 843 skid loader, diesel, 4911 hrs, sn. 5020M-12051